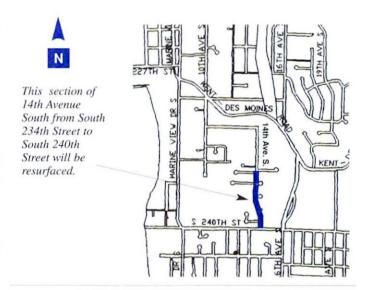

## Less Money Available for Resurfacing

Every year the City budgets money to resurface street sections that are in need of preventive maintenance. Due to recent legislation, the City has been forced to reduce the funds allotted to this important annual event. As such, this year only one street section will be resurfaced.

This particular street section is in need of total reconstruction. That means the entire road base will need to be repaired prior to resurfacing the street.

This year's street section is 14th Avenue South, from South 234th Street to South 240th Street. Construction is expected to begin in late July. For more information, please contact the Public Works Department at 206-870-6522.